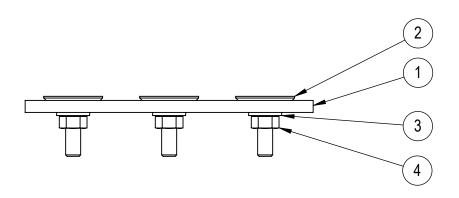

| ITEM<br>NO. | WEIGHT | QTY. | DESCRIPTION                  | Number    | PartNo  |
|-------------|--------|------|------------------------------|-----------|---------|
| 1           | 0.21   | 1    | ELEVATOR BELT SPLICE 6"      | 10-1004-A | M-1781  |
| 2           | 0.06   | 6    | ELEVATOR BOLT 5/16" x 1 1/4" | -         | MH-1599 |
| 3           | 0.00   | 6    | Flat Washer 5/16"            | -         | MH-1001 |
| 4           | 0.28   | 6    | Hex Nut 5/16"-18C            | -         | MH-1028 |