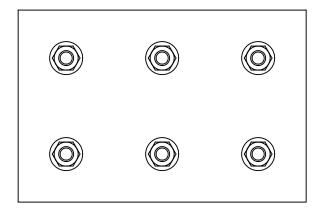

| ITEM<br>NO. | WEIGHT | QTY. | DESCRIPTION                  | Number    | PartNo  |
|-------------|--------|------|------------------------------|-----------|---------|
| 1           | 0.21   | 1    | ELEVATOR BELT SPLICE 6"      | 10-1004-A | M-1781  |
| 2           | 0.06   | 6    | ELEVATOR BOLT 5/16" x 1 1/4" | -         | MH-1599 |
| 3           | 0.00   | 6    | Flat Washer 5/16"            | -         | MH-1001 |
| 4           | 0.28   | 6    | Hex Nut 5/16"-18C            | -         | MH-1028 |