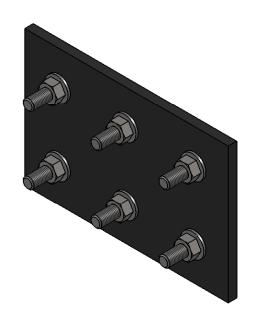

| ITEM<br>NO. | WEIGHT | QTY. | DESCRIPTION                  | Number    | PartNo  |
|-------------|--------|------|------------------------------|-----------|---------|
| 1           | 0.21   | 1    | ELEVATOR BELT SPLICE 6"      | 10-1004-A | M-1781  |
| 2           | 0.06   | 6    | ELEVATOR BOLT 5/16" x 1 1/4" | -         | MH-1599 |
| 3           | 0.00   | 6    | Flat Washer 5/16"            | -         | MH-1001 |
| 4           | 0.28   | 6    | Hex Nut 5/16"-18C            | -         | MH-1028 |

UNLESS OTHERWISE SPECIFIED:

**METCAST** Service Tech Resources

**ELEVATOR BELT SPLICE 6" ASSY** 

REV

10-1005-A SCALE: 1:2 EST WT: 0.6# SHEET 1 OF 1

PROPRIETARY AND CONFIDENTIAL
THE INFORMATION CONTAINED IN THIS
DRAWING IS THE SOLE PROPERTY OF
METCAST. ANY REPRODUCTION IN PART OR AS A WHOLE WITHOUT THE WRITTEN PERMISSION OF  ${\color{red}{\textbf{METCAST}}}$  IS PROHIBITED.