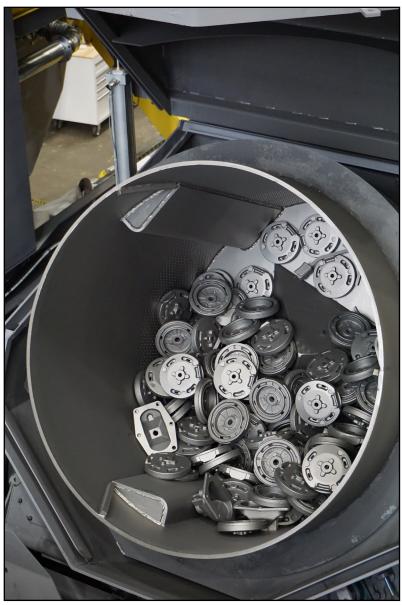

## M-Series Drum Blast - Eliminates Pinch Points and Reduces Parts Damage

Available in 8D, 10D, 14D, 18D, 21D, 24D, 28D, 30D, 35D, 40D and 45D

## **Key Features**

- AR steel blast cabinet with a fabricated manganese steel tumble drum
- Direct drive variable speed drum
- Magnetic or BCT airwash separator with BCT's automated flow control system
- M3 e-Wheel<sup>™</sup> technology for maximum productivity
- Hydraulically operated dual stage tote box loader
- NEMA rated control panel with Allen-Bradley HMI operation and diagnostics screens
- Manganese door with triple labyrinth mechanical seal for excellent shot retention
- Dual elevator floor-mounted systems available
- Optional safety fencing and Interlock