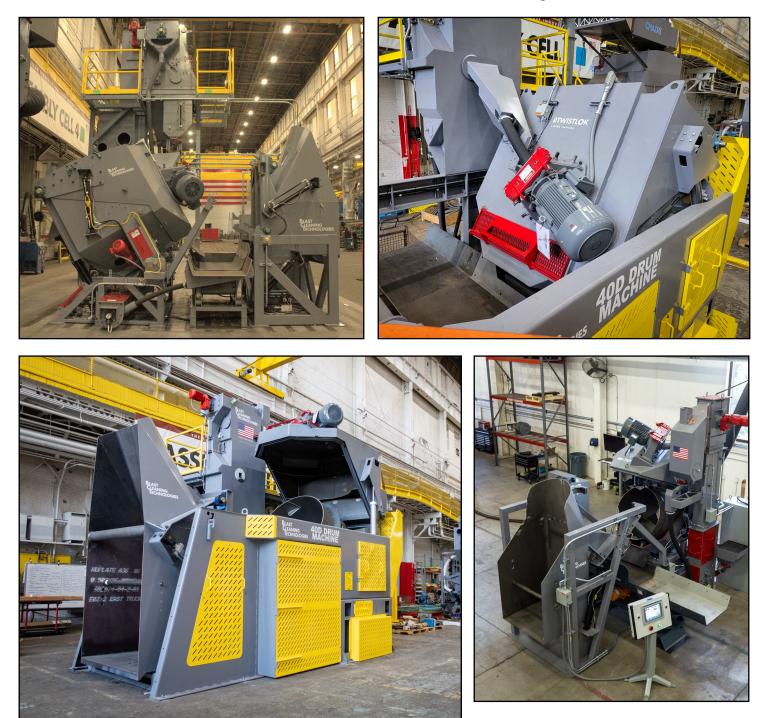

## M-Series Drum Blast - Eliminates Pinch Points and Reduces Parts Damage

Available in 8D, 10D, 14D, 18D, 21D, 24D, 28D, 30D, 35D, 40D and 45D

## **Key Features**

- AR steel blast cabinet with a fabricated manganese steel tumble drum
- Direct drive variable speed drum
- Magnetic or BCT airwash separator with BCT's automated flow control system
- M3 e-Wheel<sup>™</sup> technology for maximum productivity
- Hydraulically operated dual stage tote box loader
- NEMA rated control panel with Allen-Bradley HMI operation and diagnostics screens
- Manganese door with triple labyrinth mechanical seal for excellent shot retention
- Dual elevator floor-mounted systems available
- Optional safety fencing and Interlock