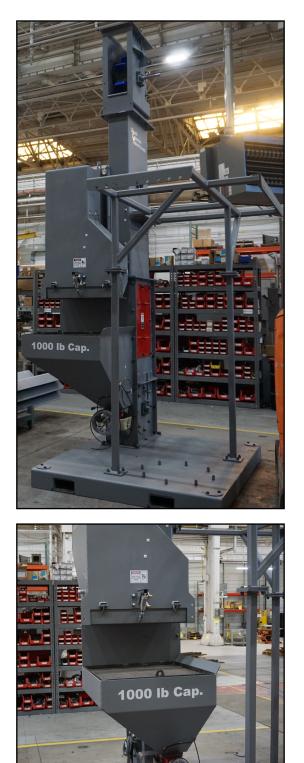

## **BCT SHOT SAVER SYSTEM**

## **Key Features**

- • 8.5 cu. ft. Capacity Hopper
- • Rotary Screen for Automatic Screening of Tramp Metal and Large Debris
- • BCT 18" Magnetic Separation System
- • Integrated Airwash Classifies Usable Abrasive Media From Metal Fines
- • Heavy-Duty Elevator Belt with Shaft-Mounted Gear Box
- • BCT MACV Valve Controls Hopper Feed to Elevator
- • Forklift Mounted Base-Plate for Easy Relocation and Installation
- • Electrical Control Panel with 12" Touch Screen HMI
- • 14'2" Overall Height
- • Approx: 5,500lbs Empty Weight