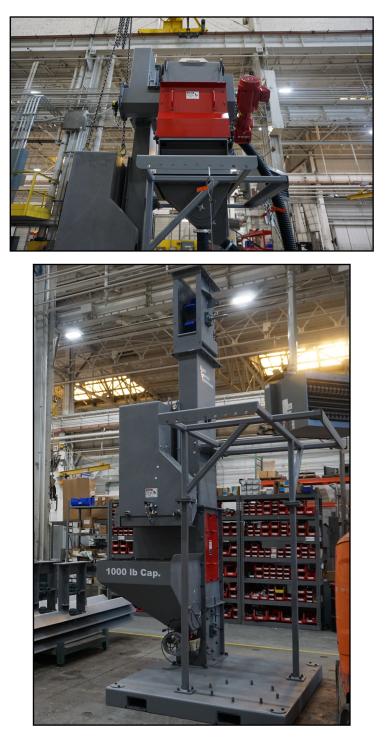

## **BCT SHOT SAVER SYSTEM**

## **Key Features**

- • 8.5 cu. ft. Capacity Hopper
- • Rotary Screen for Automatic Screening of Tramp Metal and Large Debris
- • BCT 18" Magnetic Separation System
- • Integrated Airwash Classifies Usable Abrasive Media From Metal Fines
- • Heavy-Duty Elevator Belt with Shaft-Mounted Gear Box
- • BCT MACV Valve Controls Hopper Feed to Elevator
- • Forklift Mounted Base-Plate for Easy Relocation and Installation
- • Electrical Control Panel with 12" Touch Screen HMI
- • 14'2" Overall Height
- • Approx: 5,500lbs Empty Weight