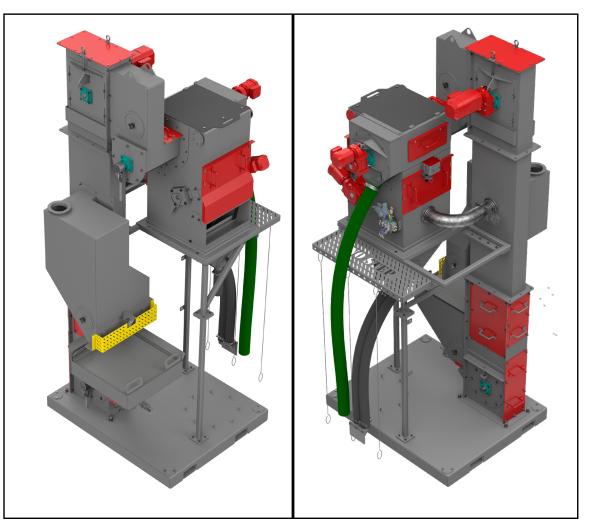

## **BCT SHOT SAVER SYSTEM**

## **Key Features**

- • 8.5 cu. ft. Capacity Hopper
- • Rotary Screen for Automatic Screening of Tramp Metal and Large Debris
- • BCT 18" Magnetic Separation System
- • Integrated Airwash Classifies Usable Abrasive Media From Metal Fines
- • Heavy-Duty Elevator Belt with Shaft-Mounted Gear Box
- • BCT MACV Valve Controls Hopper Feed to Elevator
- • Forklift Mounted Base-Plate for Easy Relocation and Installation
- • Electrical Control Panel with 12" Touch Screen HMI
- • 14'2" Overall Height
- • Approx: 5,500lbs Empty Weight